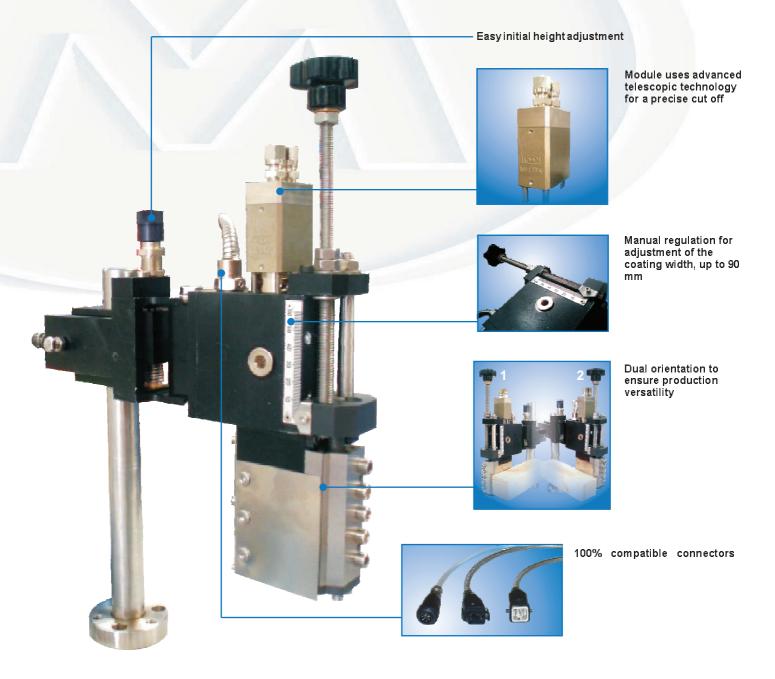

### Adaptable and reliable.

**MELTON** 's MEB Gun Series Coating Applicator improves obsolete, previously existing roller systems with a new and advanced engineering technology that reduces costs and allows for easy configuration. For intermittent and several application widths, the MEB hot melt guns bring the most reliable solution for wood sealing and adhesive application.

#### MELION 's MEB Gun Series:

- Up to 90 mm of application coating width
- Suitable for a range of hot melt reactive adhesives such as PUR and EVA
- 100% easily configurable

#### **APPLICATION**

For high quality adhesive applications and the sealing of wood edges, Melton's MEB Coating Gun Series brings the latest in technology by offering increased strength with a new spring system to resist high wood impact during the application process. The innovative design provides maximum flexibility in movement and resistance to deterioration from edgebanding work.

#### **Technical Specifications**

| MEB Series Characteristics   |                        |
|------------------------------|------------------------|
| Operating Temperature        | 240 ° C / 464 ° F      |
| Operating Hydraulic Pressure | 100 bar/ 1450 psi      |
| Operating Speed              | 150 cycles per minute  |
| Operating Air Pressure       | 4 - 6 bar/ 58 - 87 psi |
| Electric Supply              | 190-250 VAC 50/600 Hz  |
| Max. Application Width       | 90 mm                  |